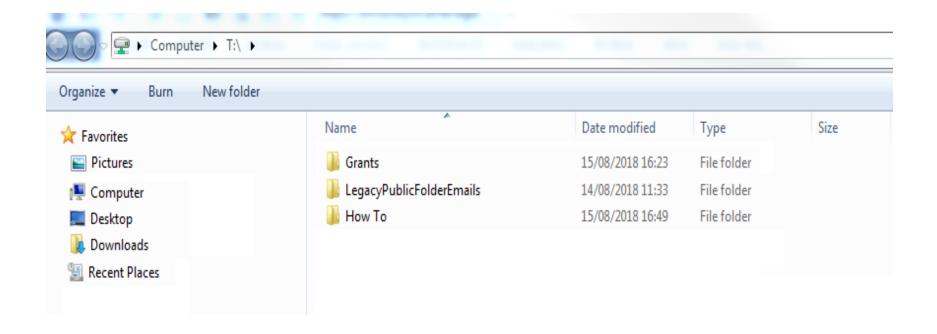

# What is SharePoint On-line?

- Cloud-based, available as part of Microsoft 365 agreement
- Platform for document management and sharing
- Phase 1 replaces the current Outlook Public Folders functionality





- Desktop icon
- Enables ability to drag and drop from e-mail to SharePoint
- Only need to do once







Read instructions then click OK



Message will appear – DO NOT click OK at this stage!



An Internet Explorer site will also be launched



- You will be asked to enter your log in credentials
- Format <u>crsid@cam.ac.uk</u>





Now enter your UIS Credentials (Raven)





 Click Yes to stay signed in





SharePoint session will open up in IE





- Now click OK
- This message should still be in the active





- Windows Explorer Session will open
- Shows SharePoint folders





## Saving e-mail to SharePoint



#### Basic Functionality - Saving E-mail to SharePoint

 Drag e-mail items into the appropriate folder in your mapped SharePoint drive





#### **Basic Functionality – Saving E-mail to SharePoint**

#### Windows Explorer View

| Vame                                       | Date modified    | Type         | Size   |
|--------------------------------------------|------------------|--------------|--------|
| ]<br>Deadlines                             | 13/07/2018 16:18 | File folder  |        |
| ル EC Applications Archive                  | 14/07/2018 22:59 | File folder  |        |
| 🦺 Supporting Statements                    | 07/08/2018 12:43 | File folder  |        |
| 620028PIANOTUCANUniversity of Cambr        | 13/07/2018 15:41 | Outlook Item | 88