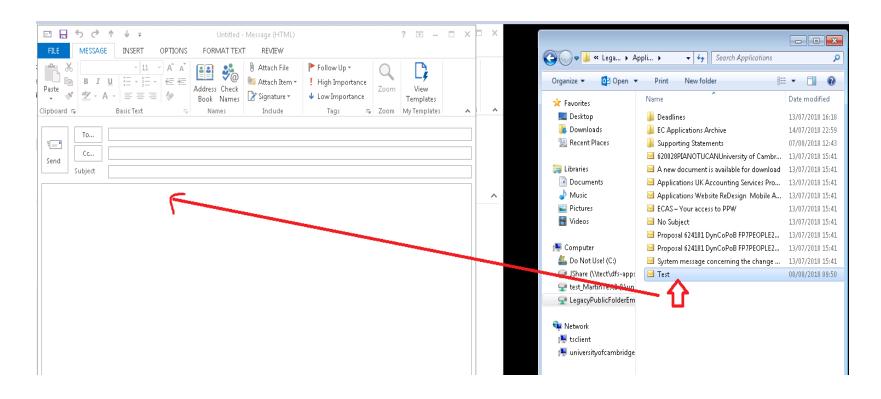

# Attaching SharePoint Item to E-mail

## Basic Functionality – Attaching SharePoint Items to E-mail

Drag item from SharePoint to body of e-mail