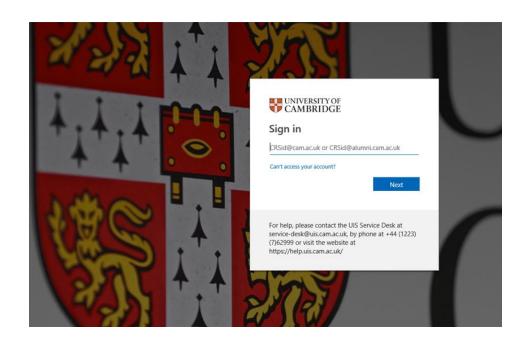

- You will be asked to enter your log in credentials
- Format <u>crsid@cam.ac.uk</u>

Now enter your UIS Credentials (Raven)

 Click Yes to stay signed in

SharePoint session will open up in IE

- Now click OK
- This message should still be in the active