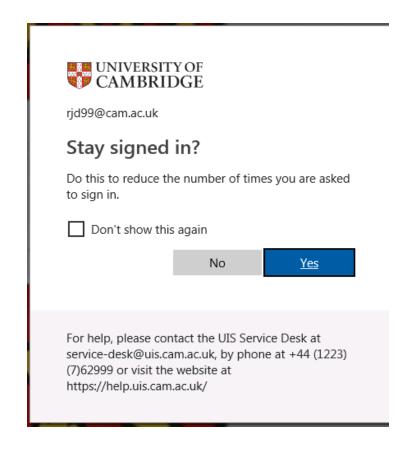

- You will be asked to enter your log in credentials
- Format <u>crsid@cam.ac.uk</u>

Now enter your UIS Credentials (Raven)

 Click Yes to stay signed in

SharePoint session will open up in IE

- Now click OK
- This message should still be in the active