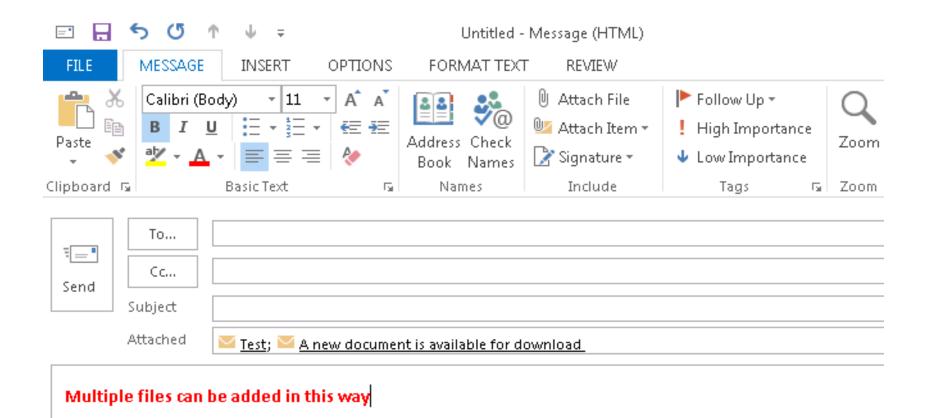

## Basic Functionality – Attaching SharePoint Items to E-mail

Drag item from SharePoint to body of e-mail

## Basic Functionality – Attaching SharePoint Items to E-mail

UNIVERSITY OF CAMBRIDGE