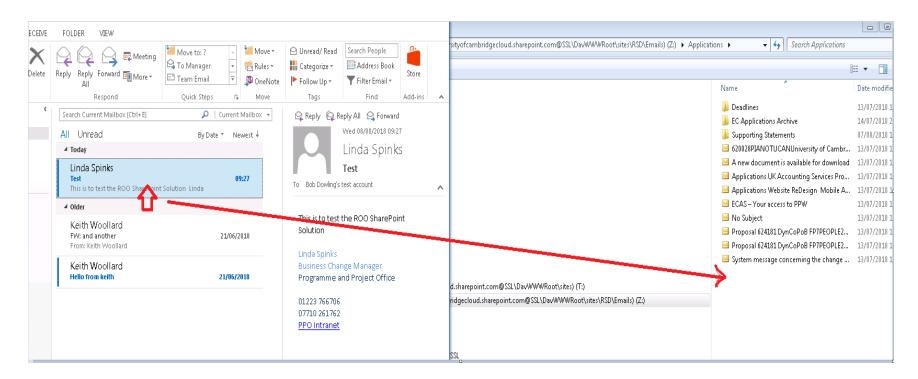

## Saving e-mail to SharePoint

#### Basic Functionality - Saving E-mail to SharePoint

 Drag e-mail items into the appropriate folder in your mapped SharePoint drive

#### **Basic Functionality – Saving E-mail to SharePoint**