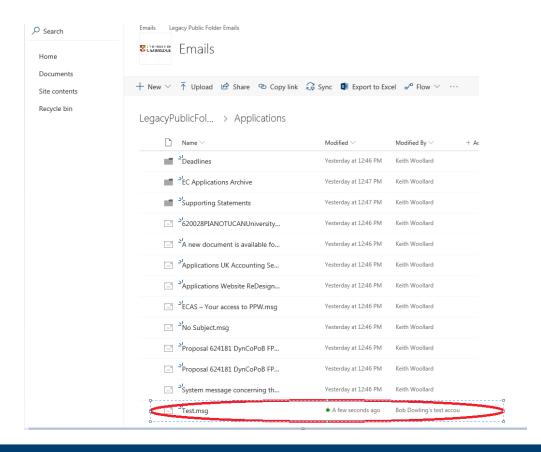

#### Windows Explorer View

| Vame                                       | Date modified    | Type         | Size   |
|--------------------------------------------|------------------|--------------|--------|
| ]<br>Deadlines                             | 13/07/2018 16:18 | File folder  |        |
| ル EC Applications Archive                  | 14/07/2018 22:59 | File folder  |        |
| 🦺 Supporting Statements                    | 07/08/2018 12:43 | File folder  |        |
| 620028PIANOTUCANUniversity of Cambr        | 13/07/2018 15:41 | Outlook Item | 88 KB  |
| 🔀 A new document is available for download | 13/07/2018 15:41 | Outlook Item | 52 KB  |
| 🔀 Applications UK Accounting Services Pro  | 13/07/2018 15:41 | Outlook Item | 48 KB  |
| 🔀 Applications Website ReDesign Mobile A   | 13/07/2018 15:41 | Outlook Item | 72 KB  |
| ECAS – Your access to PPW                  | 13/07/2018 15:41 | Outlook Item | 44 KB  |
| 🔀 No Subject                               | 13/07/2018 15:41 | Outlook Item | 36 KB  |
| 🔀 Proposal 624181 DynCoPoB FP7PEOPLE2      | 13/07/2018 15:41 | Outlook Item | 204 KB |
| 🔀 Proposal 624181 DynCoPoB FP7PEOPLE2      | 13/07/2018 15:41 | Outlook Item | 164 KB |
| 🖂 System message concerning the change in  | 13/01/2010 13.41 | 0 440 4 7    | 48 KB  |
| ≅ Test                                     | 08/08/2018 09:50 | Outlook Item | 74 KB  |

#### Basic Functionality - Saving E-mail to SharePoint

#### SharePoint View