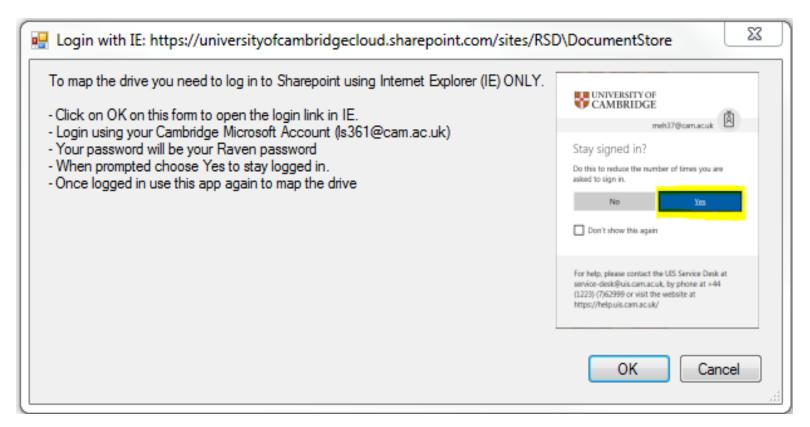

- Desktop icon
- Enables ability to drag and drop from e-mail to SharePoint
- Only need to do once

Read instructions then click OK

Message will appear – DO NOT click OK at this stage!

An Internet Explorer site will also be launched

- You will be asked to enter your log in credentials
- Format <u>crsid@cam.ac.uk</u>

Now enter your UIS Credentials (Raven)

 Click Yes to stay signed in

SharePoint session will open up in IE

- Now click OK
- This message should still be in the active