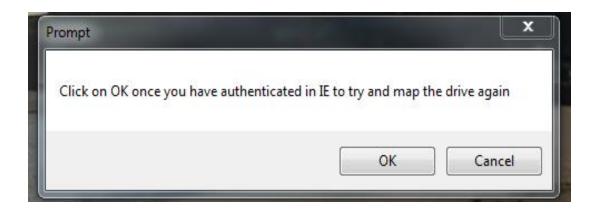

- You will be asked to enter your log in credentials
- Format <u>crsid@cam.ac.uk</u>

Now enter your UIS Credentials (Raven)

 Click Yes to stay signed in

SharePoint session will open up in IE

- Now click OK
- This message should still be in the active