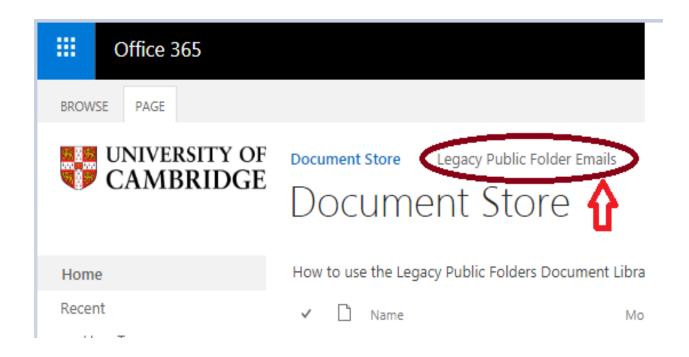

#### **Basic Functionality – SharePoint for ROO**

 To access migrated Public Folder e-mails – click the link at top of page