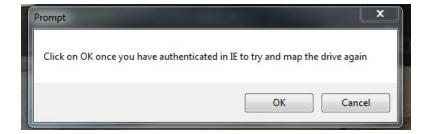

- Desktop icon
- Enables ability to drag and drop from e-mail to SharePoint
- Only need to do once

Read instructions then click OK

Message will appear – DO NOT click OK at this stage!

An Internet Explorer site will also be launched

- You will be asked to enter your log in credentials
- Format <u>crsid@cam.ac.uk</u>

Now enter your UIS Credentials (Raven)

 Click Yes to stay signed in

SharePoint session will open up in IE

- Now click OK
- This message should still be in the active