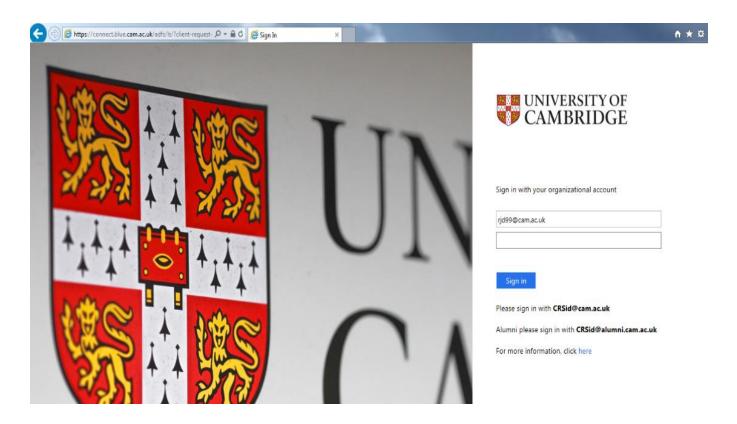

- You will be asked to enter your log in credentials
- Format <u>crsid@cam.ac.uk</u>

Now enter your UIS Credentials (Raven)

 Click Yes to stay signed in

SharePoint session will open up in IE

- Now click OK
- This message should still be in the active