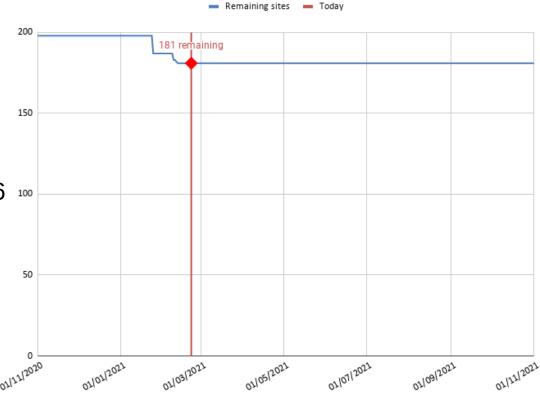

## Ongoing challenges

- Some of the current infrastructure is failing
- Support issues as processes are failing
- 6 months behind original schedule



# Where do people plan to move to (so far)

- Mythic Beasts (8)
- Public Cloud (AWS/GCP) (3)
- RCS VM/cloud service (1)
- Other SaaS solutions (1)
- Other managed Web solutions (1)

184 currently not declared, but many investigating Mythic Beasts



# **Progress**

#### **Active MWS sites**



https://tinyurl.com/161r2qz6 100



### What MWS sites need to do

- Make a plan to leave the MWS
- Tell me (jpk28@cam.ac.uk)
- Implement plan
- Cancel your MWS site so that we know it is finished with



## Comments or Questions

?