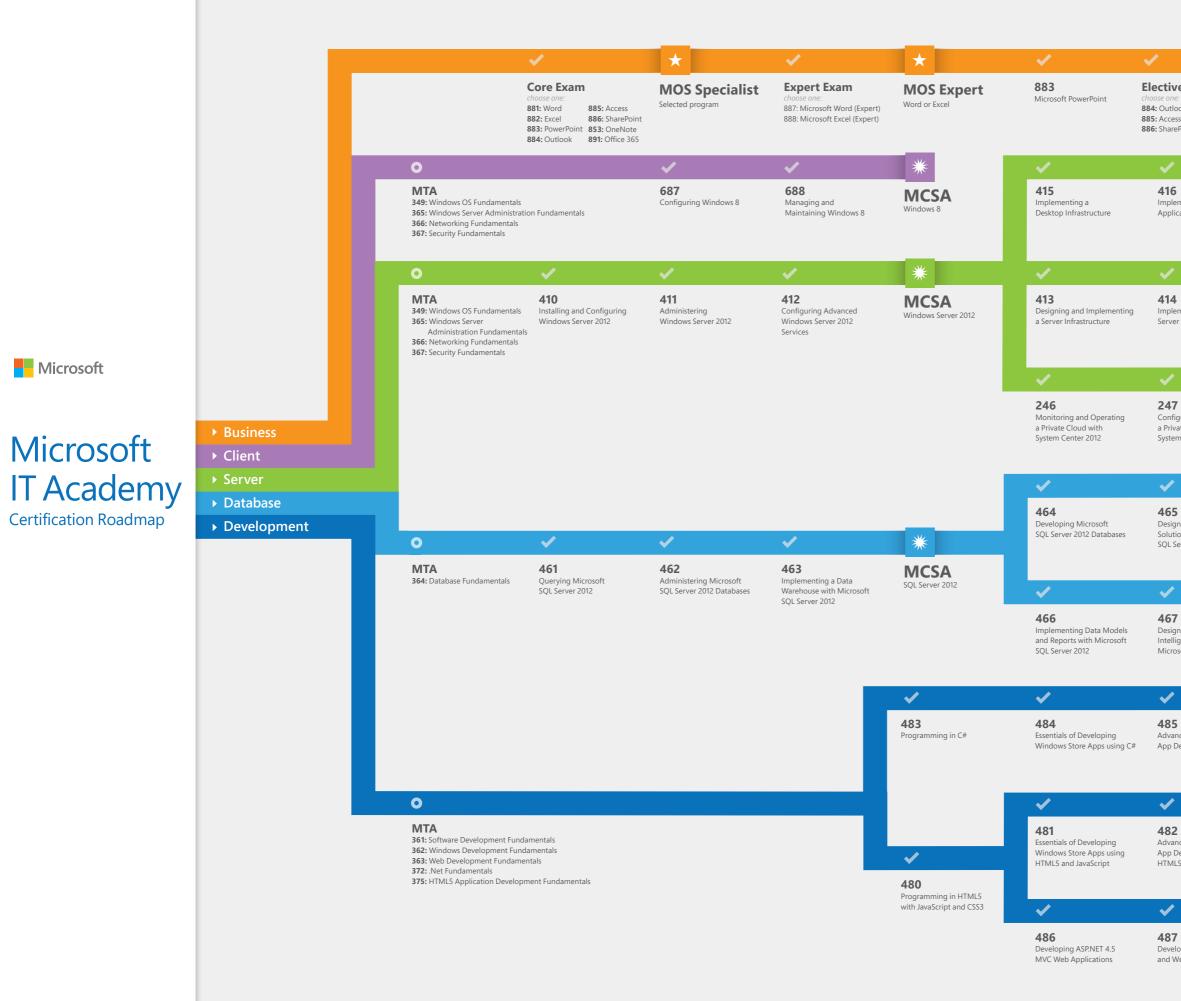

|                                                                 | Certification Destinations:         |
|-----------------------------------------------------------------|-------------------------------------|
|                                                                 | MOS Master<br>Microsoft Office 2010 |
| ve Exam                                                         |                                     |
| ook <b>853:</b> OneNote<br>ss <b>891:</b> Office 365<br>ePoint  |                                     |
|                                                                 | MCSE<br>Desktop Infrastructure      |
| ementing Desktop<br>ication Environments                        |                                     |
| _                                                               | MCSE<br>Server Infrastructure       |
| ementing an Advanced<br>er Infrastructure                       |                                     |
|                                                                 | <b>MCSE</b><br>Private Cloud        |
| guring and Deploying<br>vate Cloud with<br>m Center 2012        |                                     |
| _                                                               | MCSE<br>Data Platform               |
| gning Database<br>ions for Microsoft<br>Server 2012             |                                     |
|                                                                 | MCSE<br>Business Intelligence       |
| ning Business<br>igence Solutions with<br>ssoft SQL Server 2012 |                                     |
| -                                                               | MCSD<br>Windows Store Apps–C#       |
| nced Windows Store<br>Development using C#                      |                                     |
| ,<br>,                                                          | MCSD<br>Windows Store Apps-HTML5    |
| nced Windows Store<br>Development using<br>L5 and JavaScript    |                                     |
|                                                                 | <b>MCSD</b><br>Web Apps             |
| 7<br>Ioping Windows Azure<br>Web Services                       |                                     |
|                                                                 |                                     |