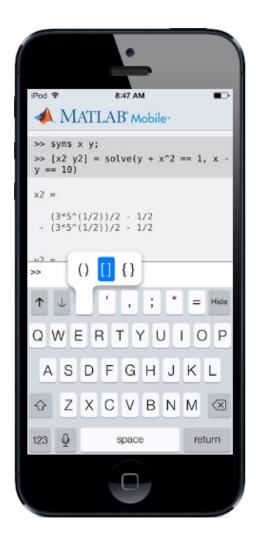

# MATLAB Mobile-Available for your iPhone, iPad, or Android device (Sign-in with your account)

Google Play