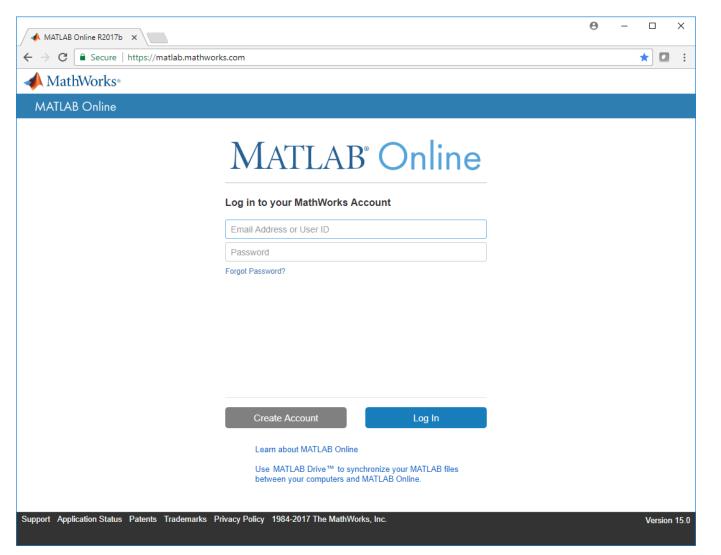

### MATLAB Online - Use MATLAB through your browser

- No downloads
- No setup
- No installation
- No maintenance
- Just sign in at: matlab.mathworks.com or your
  University MATLAB Portal

Use it anywhere, anytime, on any computer, laptop or Chromebook