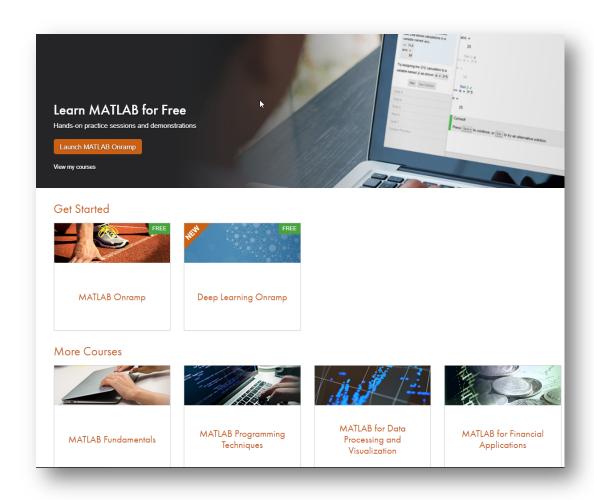

### Interactive, Self-Paced Courses

# Online self-paced MATLAB courses

- Easy access from anywhere
- Built-in integration with MATLAB Online
- On-demand

#### Task oriented lessons

- Best practices and typical workflows
- Short illustrative videos
- Interactive pages
- Hands-on exercises with feedback

matlabacademy.mathworks.com