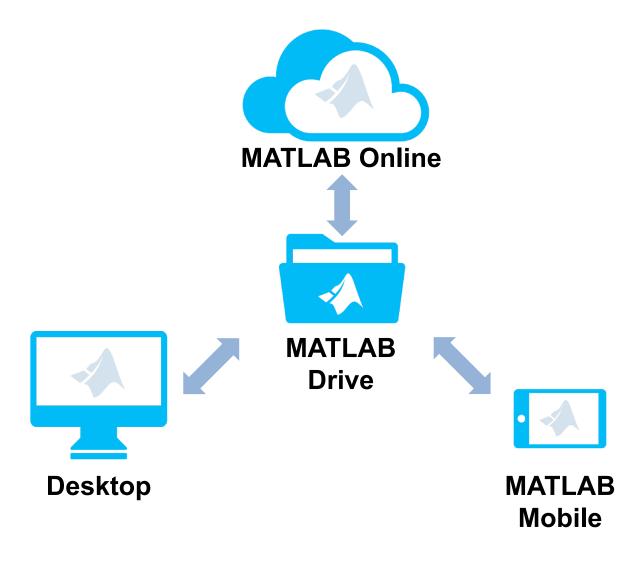

### **MATLAB** Anytime Anywhere- Access these services from:

https://www.mathworks.com/academia/tah-portal/the-university-of-cambridge-666637.html

### MATLAB Online - Use MATLAB through your browser

- No downloads
- No setup
- No installation
- No maintenance
- Just sign in at: matlab.mathworks.com or your
  University MATLAB Portal

Use it anywhere, anytime, on any computer, laptop or Chromebook

https://www.mathworks.com/academia/tah-portal/the-university-of-cambridge-666637.html

**App Store** 

# MATLAB Mobile-Available for your iPhone, iPad, or Android device (Sign-in with your account)

Google Play