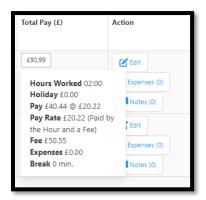

By hovering over "Total Pay" in the Timesheets menu you will see a breakdown for pay to include both the fee and hours worked, including holiday pay and any expenses.

Select the 'To Submit' screen from the left-hand menu. Then tick the box next to the timesheet you want to submit and press the green 'Submit' button at the bottom of the page.