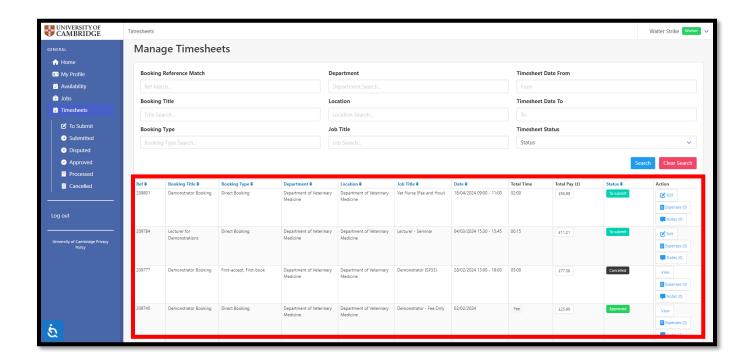

# Step 3

The Timesheets page will display a list of outstanding Timesheets to submit.

Select the **To Submit** button from the left-hand menu.

### Step 5

If the hours of this booking <u>have not changed from the original booking</u> (and you do not need to add any expenses) you can move directly to **Step 6** below.

You can add any expenses to this timesheet by clicking on the '**Expenses**' button in the right-hand side of the timesheet and clicking on the yellow banner to create an expense, and when complete move to **Step 6**.

If the hours of this booking have changed from the original booking, you can edit the start and end time by clicking on 'Edit' to the right-hand side of the timesheet.

You will then see a box confirming the original start/end time. You can amend either of these boxes, and add an unpaid break, if applicable.

When complete, please click on "Update" to return to the main 'To Submit' menu in the Timesheets area of CCWS.

You can also add any expenses to this timesheet by clicking on the '**Expenses**' button on the right-hand side of the timesheet and clicking on the yellow banner to create an expense.

By hovering over "Total Pay" in the Timesheets menu you will see a breakdown for pay to include both the fee and hours worked, including holiday pay and any expenses.

Select the 'To Submit' screen from the left-hand menu. Then tick the box next to the timesheet you want to submit and press the green 'Submit' button at the bottom of the page.