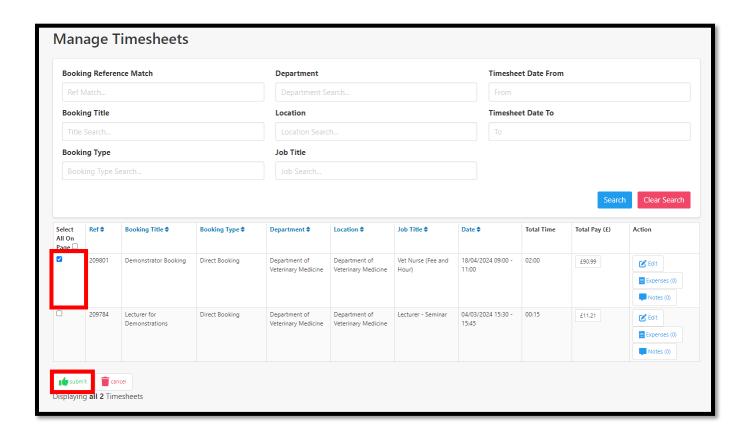

By hovering over "Total Pay" in the Timesheets menu you will see a breakdown for pay to include both the fee and hours worked, including holiday pay and any expenses.

Select the 'To Submit' screen from the left-hand menu. Then tick the box next to the timesheet you want to submit and press the green 'Submit' button at the bottom of the page.