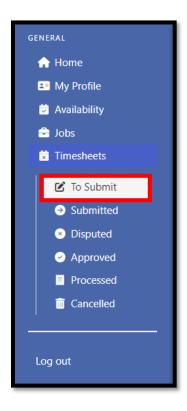

# Step 3

The Timesheets page will display a list of outstanding Timesheets to submit.

Select the **To Submit** button from the left-hand menu.