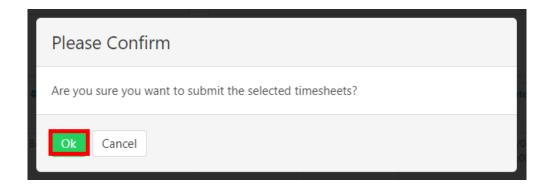

Then press 'OK' to confirm.

The page will refresh by displaying a yellow banner along the top of the screen, stating that 'The selected items have been submitted'.