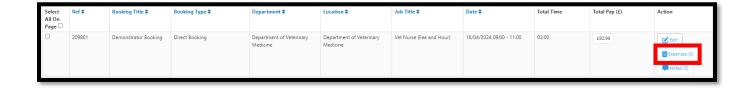

### Step 5

If the hours of this booking <u>have not changed from the original booking</u> (and you do not need to add any expenses) you can move directly to **Step 6** below.

You can add any expenses to this timesheet by clicking on the '**Expenses**' button in the right-hand side of the timesheet and clicking on the yellow banner to create an expense, and when complete move to **Step 6**.

If the hours of this booking have changed from the original booking, you can edit the start and end time by clicking on 'Edit' to the right-hand side of the timesheet.

You will then see a box confirming the original start/end time. You can amend either of these boxes, and add an unpaid break, if applicable.

By hovering over "Total Pay" in the Timesheets menu you will see a breakdown for pay to include both the fee and hours worked, including holiday pay and any expenses.

Select the 'To Submit' screen from the left-hand menu. Then tick the box next to the timesheet you want to submit and press the green 'Submit' button at the bottom of the page.