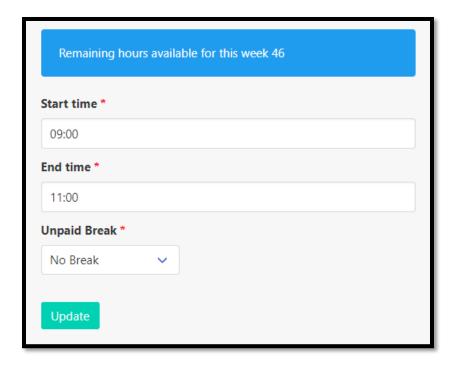

If the hours of this booking have changed from the original booking, you can edit the start and end time by clicking on 'Edit' to the right-hand side of the timesheet.

You will then see a box confirming the original start/end time. You can amend either of these boxes, and add an unpaid break, if applicable.

When complete, please click on "Update" to return to the main 'To Submit' menu in the Timesheets area of CCWS.

You can also add any expenses to this timesheet by clicking on the '**Expenses**' button on the right-hand side of the timesheet and clicking on the yellow banner to create an expense.