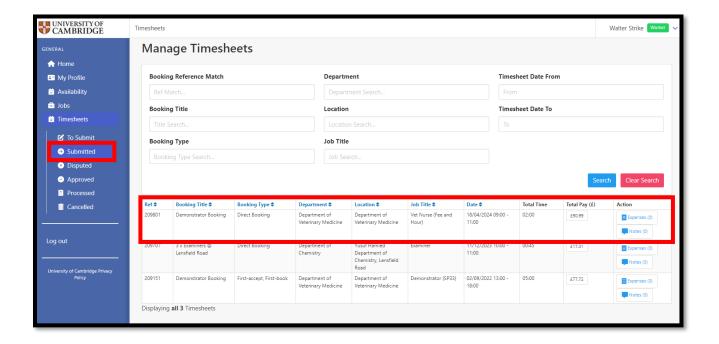

## Step 7

You can view all submitted timesheets by selecting the 'Submitted' button from the left-hand menu.