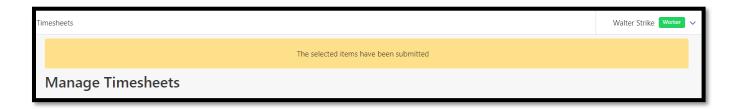

Then press 'OK' to confirm.

The page will refresh by displaying a yellow banner along the top of the screen, stating that 'The selected items have been submitted'.