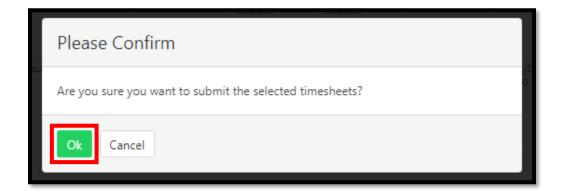

#### Then press **OK**.

You can view all submitted timesheets by selecting the **Submitted** button from the left-hand menu.