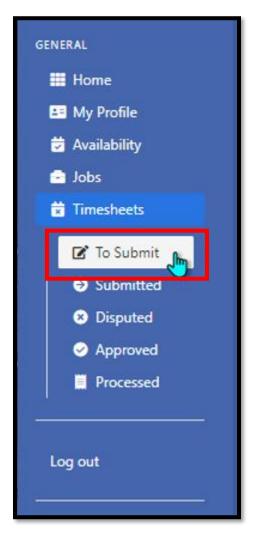

To submit a Timesheet, select the **To Submit** button from the left-hand menu.

On the Timesheets page, tick the box next to the timesheet you want to submit and press the green **Submit** button at the bottom of the page.