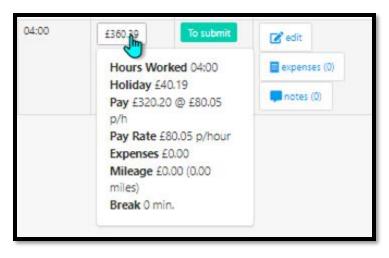

#### Select the Timesheets button

The Timesheets page will display a list of outstanding Timesheets to submit.

Hovering the mouse over the **Total Pay** amount in the **Total Pay** column will display details of the pay earned.