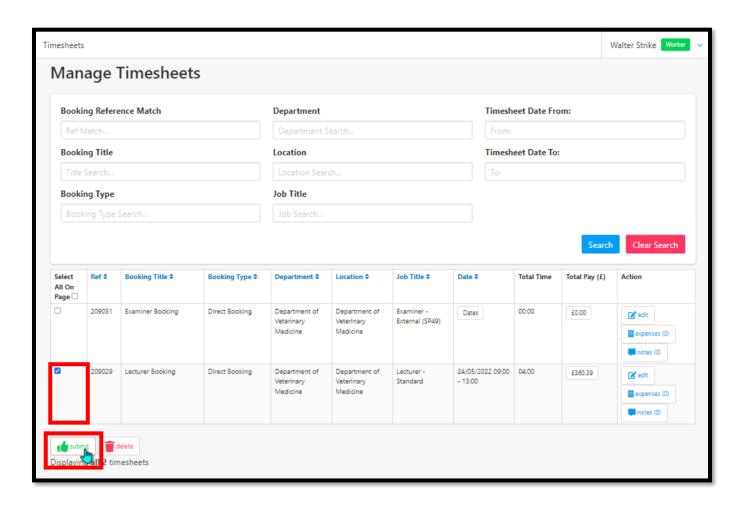

To submit a Timesheet, select the **To Submit** button from the left-hand menu.

On the Timesheets page, tick the box next to the timesheet you want to submit and press the green **Submit** button at the bottom of the page.