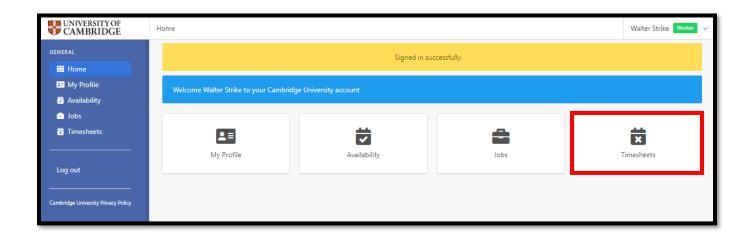

#### Select the Timesheets button

The Timesheets page will display a list of outstanding Timesheets to submit.

Hovering the mouse over the **Total Pay** amount in the **Total Pay** column will display details of the pay earned.