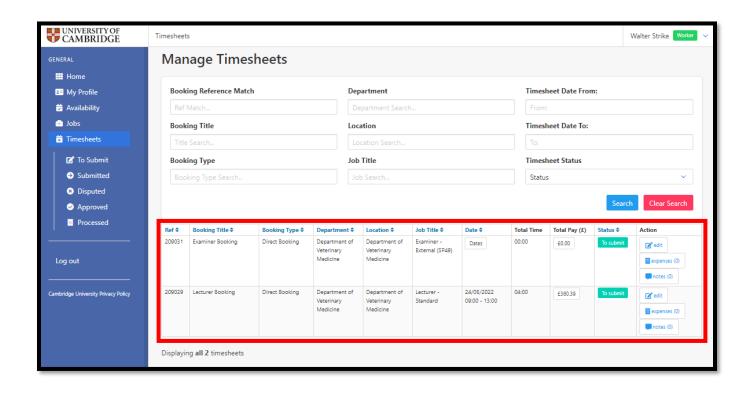

#### Select the Timesheets button

The Timesheets page will display a list of outstanding Timesheets to submit.

Hovering the mouse over the **Total Pay** amount in the **Total Pay** column will display details of the pay earned.

To submit a Timesheet, select the **To Submit** button from the left-hand menu.

On the Timesheets page, tick the box next to the timesheet you want to submit and press the green **Submit** button at the bottom of the page.