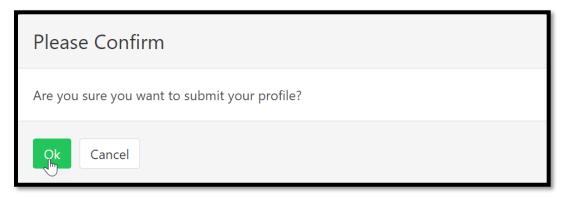

**Note**! The Right to Work and Terms and Conditions sections cannot be edited once your profile has been approved.

When you are happy that your details are correct, select the '**Click here to Submit Profile for Approval**' button.

#### Click OK to confirm

A message stating that your profile is waiting for approval will be displayed.

| My Profile                                      | Eric Dewhurst 🛛 Worker 🗸 🗸 |
|-------------------------------------------------|----------------------------|
| Successfully updated the status.                |                            |
| Your profile submission is waiting for approval | ۲                          |