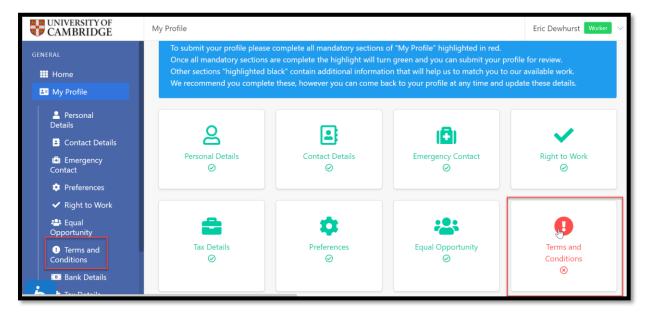

### Completing the My Profile section

Click on the **My Profile** option and this will open the My Profile screen. You are required to complete all the sections in red. Mandatory fields are marked with a \*.

Any missing fields will cause an error message.

Return to the 'My profile' page by clicking on either of the two links.

On the 'Home' Screen the completed section will be displayed green with the remaining sections to complete marked in red.