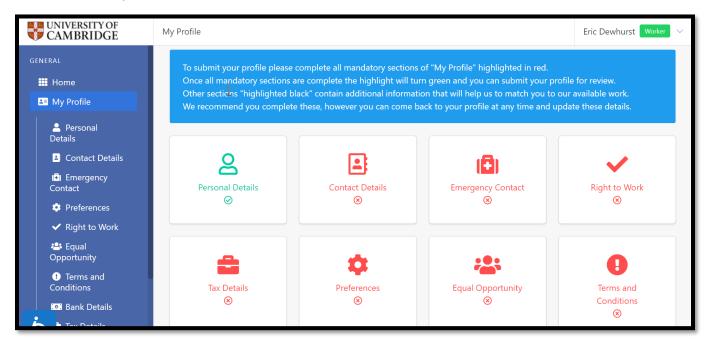

### Completing the My Profile section

Click on the **My Profile** option and this will open the My Profile screen. You are required to complete all the sections in red. Mandatory fields are marked with a \*.

Any missing fields will cause an error message.

Return to the 'My profile' page by clicking on either of the two links.

On the 'Home' Screen the completed section will be displayed green with the remaining sections to complete marked in red.