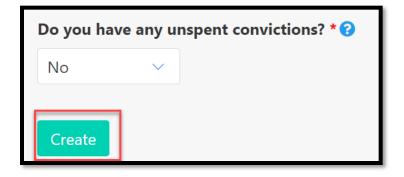

#### **Right to Work**

In the Right to Work section you are required to enter your Worker Origin, Documentation Type, and your National Insurance Number. You are required to indicate the date that you can start and enter documentation information according to the type of document you select.

| UNIVERSITY OF<br>CAMBRIDGE                   | My Profile / Right to Work                          |
|----------------------------------------------|-----------------------------------------------------|
| GENERAL                                      | Right to Work 😢                                     |
| 📰 Home                                       | Worker Nationality *                                |
| 💵 My Profile                                 | Please Select                                       |
| Personal Details                             | Documentation Type * 😯                              |
| 🗳 Contact Details                            | Please Select V                                     |
| () Emergency<br>Contact                      | National Insurance Number 😮                         |
| Preferences                                  |                                                     |
| ✓ Right to Work                              | What date can you start working for the University? |
| 🐣 Equal Opportunity                          | Do you have any unspent convictions? * 😯            |
| <ul> <li>Terms and<br/>Conditions</li> </ul> | No v                                                |
| 💽 Bank Details                               |                                                     |
| Tax Details                                  | Create                                              |