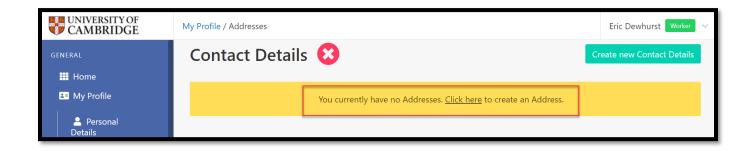

#### **Contact Details**

Click on the 'Contact Details' and then click on the yellow ribbon to display the fields.

Enter your address details and click 'Create' to save the details

All the fields in this section, except Address line 2 are mandatory and therefore cannot be left blank.