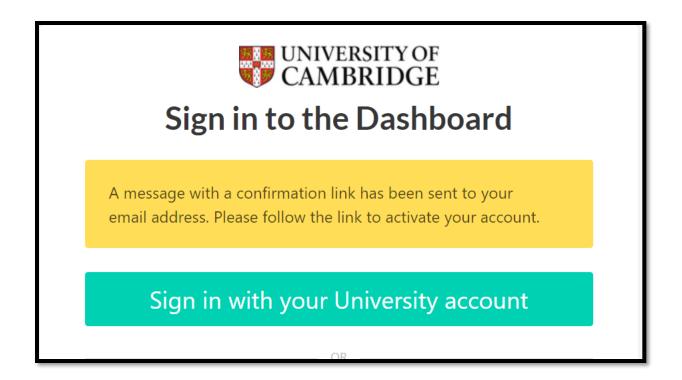

### Verify email

Once you have submitted your email address a confirmation link will be sent to the email address you have provided.

If you do not receive this email, please click on the link at the bottom of the screen as indicated below where you can ask for the email to be resent.

| email ac   | ldress. Please follow the link to activate your account.           |
|------------|--------------------------------------------------------------------|
| Si         | gn in with your University account                                 |
|            | OR                                                                 |
| Primary en | nail *                                                             |
|            |                                                                    |
| Password * |                                                                    |
|            |                                                                    |
|            | Sign in                                                            |
| Rememb     | er me                                                              |
|            | Forgotten your password?                                           |
|            | Register as a Worker                                               |
|            |                                                                    |
| Didn't r   | eceive confirmation instructions <sup>7</sup> Confirm your account |