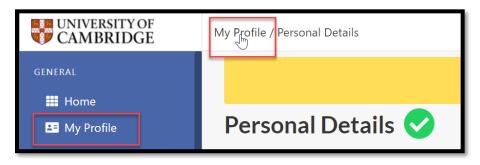

### Completing the My Profile section

Click on the **My Profile** option and this will open the My Profile screen. You are required to complete all the sections in red. Mandatory fields are marked with a \*.

Any missing fields will cause an error message.

Return to the 'My profile' page by clicking on either of the two links.

On the 'Home' Screen the completed section will be displayed green with the remaining sections to complete marked in red.