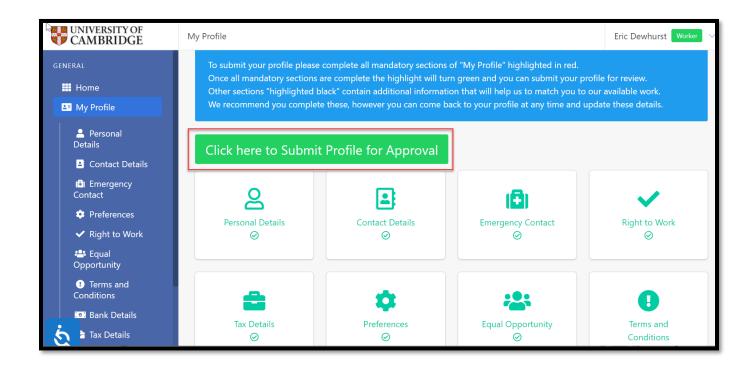

#### Submission of Registration

You have now completed your registration and your account will be ready for submission for approval. Please check carefully that all of the details you have entered are correct.

**Note**! The Right to Work and Terms and Conditions sections cannot be edited once your profile has been approved.

When you are happy that your details are correct, select the '**Click here to Submit Profile for Approval**' button.