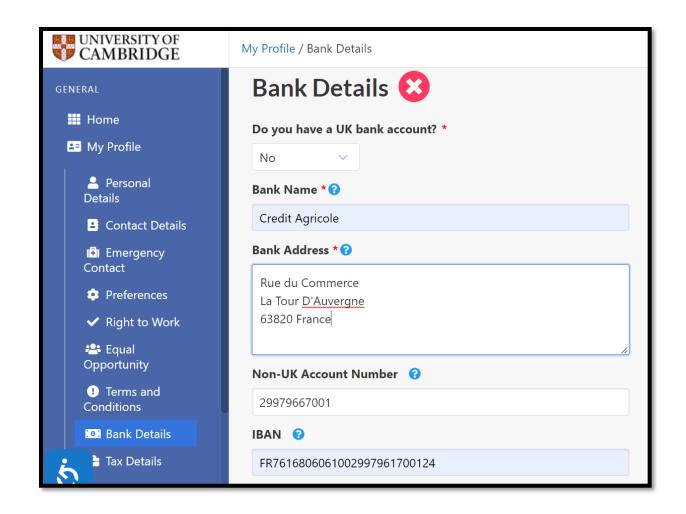

## International Bank Account

You can enter details of a foreign bank account by selecting '**No**' in the first field an entering your account number and IBAN:

| UNIVERSITY OF<br>CAMBRIDGE | My Profile / Bank Details        |
|----------------------------|----------------------------------|
| GENERAL                    | Bank Details 😣                   |
| 🗰 Home                     | Do you have a UK bank account? * |
| L My Profile               | No v                             |
| Personal Details           | Bank Name * 😮                    |
| Contact Details            |                                  |
| (3) Emergency<br>Contact   | Bank Address * 😯                 |
| 🤨 Preferences              |                                  |
| ✓ Right to Work            |                                  |
| 🐣 Equal<br>Opportunity     |                                  |
| • Terms and                | Non-UK Account Number 🕜          |
| Conditions                 |                                  |
| Bank Details               | IBAN 😯                           |
| 🗴 🖹 Tax Details            |                                  |

Complete the details and then click on the 'Create' button.