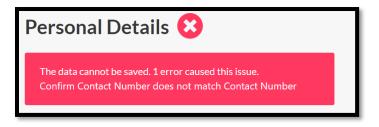

Click on the '**Update'** button at the bottom of the screen to save the information.

| Confirm Contact Number * ? |          |  |  |  |
|----------------------------|----------|--|--|--|
| +4475                      | 12755760 |  |  |  |
|                            |          |  |  |  |
| Update                     |          |  |  |  |

Any missing fields will cause an error message.

Return to the 'My profile' page by clicking on either of the two links.

On the 'Home' Screen the completed section will be displayed green with the remaining sections to complete marked in red.