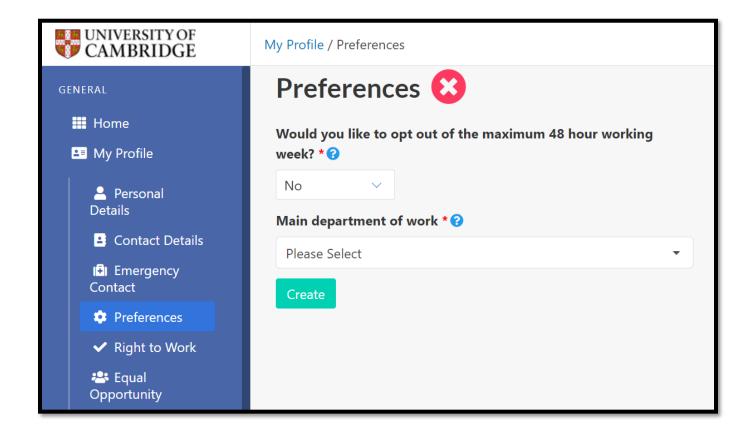

#### Preferences

Complete this section declaring whether you would like to opt out of the maximum 48-hour working week, and your main department of work. You should select the department from the list (displayed in alphabetical order) which asked you to register with the Cambridge Casual Worker System (CCWS). This will ensure that the correct department receives your details and undertakes your Right to Work checks.

Click on the 'Create' button to save the changes.