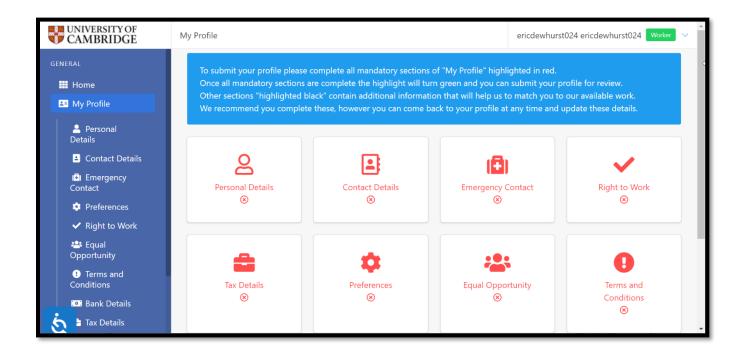

#### Worker Home Page

Once you have successfully logged in you will see the following Home Screen.

Under each of the four boxes is information that you will be required to complete and information that you will use once registered as a worker. The sections are summarised below with detailed instructions.

To return to the Home Screen at any point, click the '**Home**' option in the list on the left-hand menu.

|                                     | Home                       |                                                                              |          | ericdewhurst024 ericdewhurst024 | Worker |  |  |  |
|-------------------------------------|----------------------------|------------------------------------------------------------------------------|----------|---------------------------------|--------|--|--|--|
| GENERAL                             |                            | Signed in successfully.                                                      |          |                                 |        |  |  |  |
| Home                                |                            |                                                                              |          |                                 |        |  |  |  |
| 🖴 My Profile                        | Welcome ericdewhurst024 er | Welcome ericdewhurst024 ericdewhurst024 to your Cambridge University account |          |                                 |        |  |  |  |
| 😇 Availability                      |                            |                                                                              |          |                                 |        |  |  |  |
| 🚔 Jobs                              |                            |                                                                              |          |                                 |        |  |  |  |
| Timesheets                          | L≡                         | ÷.                                                                           | <b>A</b> | ×                               |        |  |  |  |
|                                     | My Profile                 | Availability                                                                 | Jobs     | Timesheets                      |        |  |  |  |
| Log out                             |                            |                                                                              |          |                                 |        |  |  |  |
|                                     |                            |                                                                              |          |                                 |        |  |  |  |
| Cambridge University Privacy Policy |                            |                                                                              |          |                                 |        |  |  |  |
|                                     |                            |                                                                              |          |                                 |        |  |  |  |
|                                     |                            |                                                                              |          |                                 |        |  |  |  |
|                                     |                            |                                                                              |          |                                 |        |  |  |  |

#### My Profile

You are required to complete all your details in this section to allow your account to be verified. You must complete all the mandatory fields marked with an \*.

In order for your account to be verified you will also need to complete a right to work check. See the 'Right to Work' section on page 17.