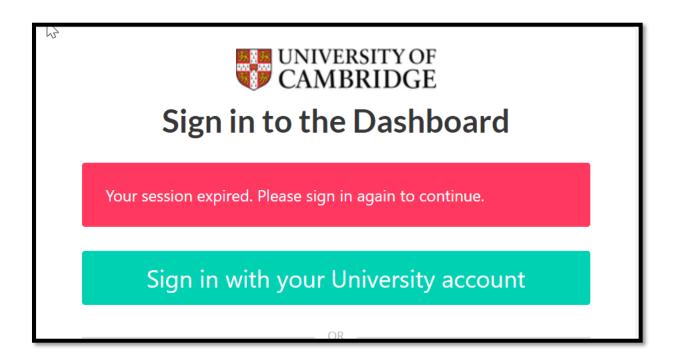

Note! If you are inactive when using the system, it will timeout and you will need to log back in.